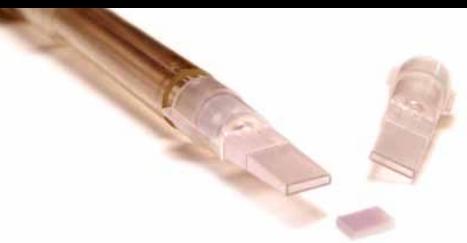

# A BETTER WAY TO EXCISE SPOTS & BANDS FROM GELS

### GeneCatcher

Disposable gel excision tips

- · designed for removing bands from agarose gels
- one handed operation
- push button gel release
- push button tip release
- · avoid cross contamination
- tips fit standard 1000 µl pipettors

#### GeneCatcher Tips CAT# PKB4.0

4.0mm x 1mm, 250/bag

#### CAT# PKB6.5

6.5mm x 1mm, 250/bag

CAT# PKB6.5-R

5 racks of 48