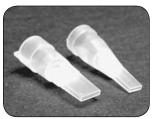

### GeneCatcher

Disposable gel excision tips

- · designed for removing bands from agarose gels
- one handed operation
- push button gel release
- push button tip release
- · avoid cross contamination
- tips fit standard 1000 µl pipettors

#### GeneCatcher Tips CAT# PKB4.0

4.0mm x 1mm, 250/bag

#### CAT# PKB6.5

6.5mm x 1mm, 250/bag

CAT# PKB6.5-R

5 racks of 48