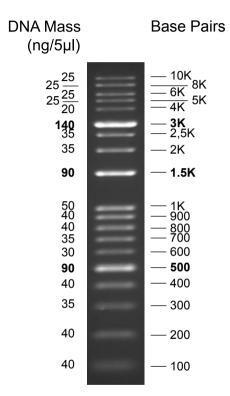

## Description

An unique combination of a number of proprietary plasmids digested with appropriate restriction enzymes and PCR products to yield 19 fragments, suitable for use as molecular weight standards for agarose gel electrophoresis. The DNA includes fragments ranging from 100-10,000 base pairs. The 500, 1.5K and 3K bands have increased intensity to serve as reference points. The approximate mass of DNA in each band is provided (0.5 µg a load) for approximating the mass of DNA in comparably intense samples of similar size.

## Source

PCR products and double-stranded DNA digested with appropriate restriction enzymes, are phenol extracted and equilibrated to 10 mM Tris-HCl (pH 8.0) and 1 mM EDTA.

Package: 86ug / 500ul

Recommended Load: 5 µl / well